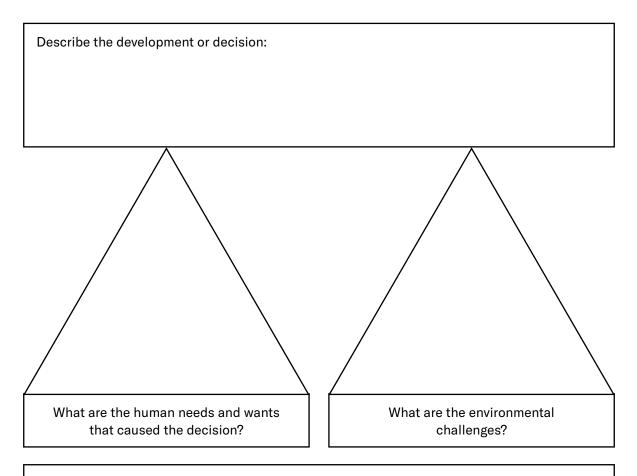

Municipalities have to balance human needs and wants with the environmental stewardship of the community. There are always different viewpoints.

Can you identify a past or current example of where a decision in your community may have presented a struggle between human needs/wants and environmental stewardship?

Find a picture, news article and/or announcement from the municipality to support your investigation.

Would the same choice be made again? Explain your thinking.